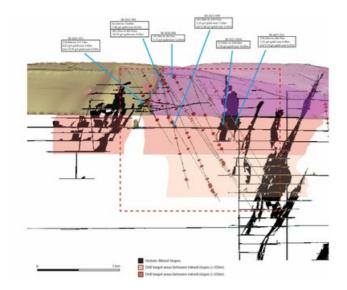

# Talisker Intersects 1.56 g/t Gold over 14 m and 23.76 g/t Gold Over 0.50 m of Near-Surface Gold Mineralisation at the Charlotte Zone, Bralorne Gold Project

TORONTO, April 26, 2021 /CNW/ - Talisker Resources Ltd. ("Talisker" or the "Company") (TSX: TSK) (OTCQX: TSKFF) is pleased to announce complete and partial drill assay results from the current drill program at the Bralorne Gold Project in British Columbia (Figure 1), which was recently expanded from 50,000m to 100,000m. Results have been received from holes drilled within near-surface bulk tonnage gold mineralization at the Charlotte Zone, including holes SB-2021-002 through to SB-2021-13 (Figure 2, 3 and 4).

Highlights from the Charlotte Zone include:

- SB-2021-003A
  - 1.56 g/t Au over 14.00m from 314.00m to 328.00m
- SB-2021-005
  - 1.46 g/t Au over 8.25m from 65.35m to 73.60m
  - 16.55 g/t Au over 0.50m from 407.05m to 407.65m
- SB-2021-008
  - 1.13 g/t Au over 12.05m from 14.10m to 26.15m
  - 1.53 g/t Au over 8.50m from 285.00m to 293.50m
  - 9.65 g/t Au over 0.50m from 404.70m to 405.20m
- SB-2021-009
  - 1.35 g/t Au over 7.20m from 341.90m to 349.10m including 2.38 g/t gold over 3.35m
  - 1.04 g/t Au over 11.90m from 371.30m to 383.20m
- SB-2021-012
  - 1.46 g/t gold over 5.95m from 77.70m to 83.65m
  - 1.42 g/t Au over 6.40m from 278.30m to 284.70m including 9.10 g/t Au over 0.50m
- SB-2021-013
  - 4.63 g/t Au over 3.40m from 216.00m to 219.40m including 23.76 g/t Au over 0.50m

Terry Harbort, President and CEO of Talisker commented, "We are now starting to see some real consistency with the average grade and width of the near-surface gold mineralization at Charlotte. With 43 drill holes completed, the continuity of these structures between holes is much clearer, and importantly supports the geological model used to define the drill program at Bralorne. We are beginning to see several styles of gold mineralization within the <350m Charlotte Zone including the broader, lower grade structures as well as narrower, higher grade veins reminiscent of the highergrade veins below. With this clearer picture in mind, we will continue to expand and delineate this near-surface gold mineralization towards the King and East Bralorne Blocks, while also continuing to define the high-grade gold veins immediately below. Following last week's announcement expanding our 2021 drill program from 50,000m to 100,000m, we remain on track for our maiden mineral resource estimate in 2022."