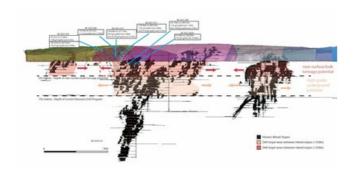

# Talisker Intersects 1.56 g/t Gold over 14 m and 23.76 g/t Gold Over 0.50 m of Near-Surface Gold Mineralisation at the Charlotte Zone, Bralorne Gold Project

TORONTO, April 26, 2021 /CNW/ - Talisker Resources Ltd. ("Talisker" or the "Company") (TSX: TSK) (OTCQX: TSKFF) is pleased to announce complete and partial drill assay results from the current drill program at the Bralorne Gold Project in British Columbia (Figure 1), which was recently expanded from 50,000m to 100,000m. Results have been received from holes drilled within near-surface bulk tonnage gold mineralization at the Charlotte Zone, including holes SB-2021-002 through to SB-2021-13 (Figure 2, 3 and 4).

Today's results comprise assay results from the near-surface (<350m) Charlotte Zone, located within the West Bralorne Block. Results include the top half of holes SB-2021-003A through SB-2021-006; the bottom half of these holes were released on April 7<sup>th</sup>, 2021. Meanwhile, assay results from the bottom half of holes SB-20231-007 through SB-2021-013 are pending and will be released when received. Importantly, the results from these holes provide further confidence in the interpreted continuity of near-surface gold mineralized veins and structures, supporting Talisker's view of the Charlotte Zone's near-surface bulk tonnage potential. Technical staff are continuing to interpret the results in support of the current geological model and will be included in the dataset that will be used to define a resource estimate expected in 2022.

#### **Charlotte Zone**

A total of 44 drill holes (including wedges and holes with assay pending) have now been completed at the Charlotte Zone, and the increased drill density has provided greater confidence in Talisker's geological model for near-surface (<350m) gold mineralization. In contrast to the high-grade gold veins historical mined and situated below, gold mineralization at the Charlotte Zone occurs as a series of structures with high-grade centres; these structures are typically wider and lower grade compared to the high-grade veins below, indicating the potential for a larger-scale bulk mining