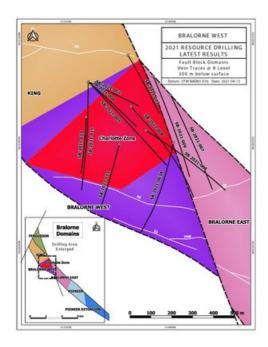

Today's results comprise assay results from the near-surface (<350m) Charlotte Zone, located within the West Bralorne Block. Results include the top half of holes SB-2021-003A through SB-2021-006; the bottom half of these holes were released on April 7<sup>th</sup>, 2021. Meanwhile, assay results from the bottom half of holes SB-20231-007 through SB-2021-013 are pending and will be released when received. Importantly, the results from these holes provide further confidence in the interpreted continuity of near-surface gold mineralized veins and structures, supporting Talisker's view of the Charlotte Zone's near-surface bulk tonnage potential. Technical staff are continuing to interpret the results in support of the current geological model and will be included in the dataset that will be used to define a resource estimate expected in 2022.

#### **Charlotte Zone**

A total of 44 drill holes (including wedges and holes with assay pending) have now been completed at the Charlotte Zone, and the increased drill density has provided greater confidence in Talisker's geological model for near-surface (<350m) gold mineralization. In contrast to the high-grade gold veins historical mined and situated below, gold mineralization at the Charlotte Zone occurs as a series of structures with high-grade centres; these structures are typically wider and lower grade compared to the high-grade veins below, indicating the potential for a larger-scale bulk mining

method. More drilling and studies are required to both confirm and identify the most appropriate extraction method. While most of the drilling targeting near-surface gold mineralization has focused on the Charlotte Zone, as reported on March 16, 2021, near-surface gold mineralization was also intersected in one hole in the King Block and one hole in the East Bralorne Block. Drilling the gap between the Charlotte Zone and these two holes will be a primary focus of the 100,000m drill program through 2021.