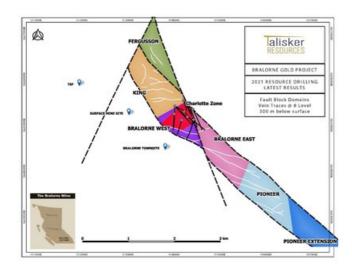

# Talisker Intersects 1.56 g/t Gold over 14 m and 23.76 g/t Gold Over 0.50 m of Near-Surface Gold Mineralisation at the Charlotte Zone, Bralorne Gold Project

TORONTO, April 26, 2021 /CNW/ - Talisker Resources Ltd. ("Talisker" or the "Company") (TSX: TSK) (OTCQX: TSKFF) is pleased to announce complete and partial drill assay results from the current drill program at the Bralorne Gold Project in British Columbia (Figure 1), which was recently expanded from 50,000m to 100,000m. Results have been received from holes drilled within near-surface bulk tonnage gold mineralization at the Charlotte Zone, including holes SB-2021-002 through to SB-2021-13 (Figure 2, 3 and 4).

Today's results comprise assay results from the near-surface (<350m) Charlotte Zone, located within the West Bralorne Block. Results include the top half of holes SB-2021-003A through SB-2021-006; the bottom half of these holes were released on April 7<sup>th</sup>, 2021. Meanwhile, assay results from the bottom half of holes SB-20231-007 through SB-2021-013 are pending and will be released when received. Importantly, the results from these holes provide further confidence in the interpreted continuity of near-surface gold mineralized veins and structures, supporting Talisker's view of the Charlotte Zone's near-surface bulk tonnage potential. Technical staff are continuing to interpret the results in support of the current geological model and will be included in the dataset that will be used to define a resource estimate expected in 2022.

#### **Charlotte Zone**

A total of 44 drill holes (including wedges and holes with assay pending) have now been completed at the Charlotte Zone, and the increased drill density has provided greater confidence in Talisker's geological model for near-surface (<350m) gold mineralization. In contrast to the high-grade gold veins historical mined and situated below, gold mineralization at the Charlotte Zone occurs as a series of structures with high-grade centres; these structures are typically wider and lower grade compared to the high-grade veins below, indicating the potential for a larger-scale bulk mining

method. More drilling and studies are required to both confirm and identify the most appropriate extraction method. While most of the drilling targeting near-surface gold mineralization has focused on the Charlotte Zone, as reported on March 16, 2021, near-surface gold mineralization was also intersected in one hole in the King Block and one hole in the East Bralorne Block. Drilling the gap between the Charlotte Zone and these two holes will be a primary focus of the 100,000m drill program through 2021.